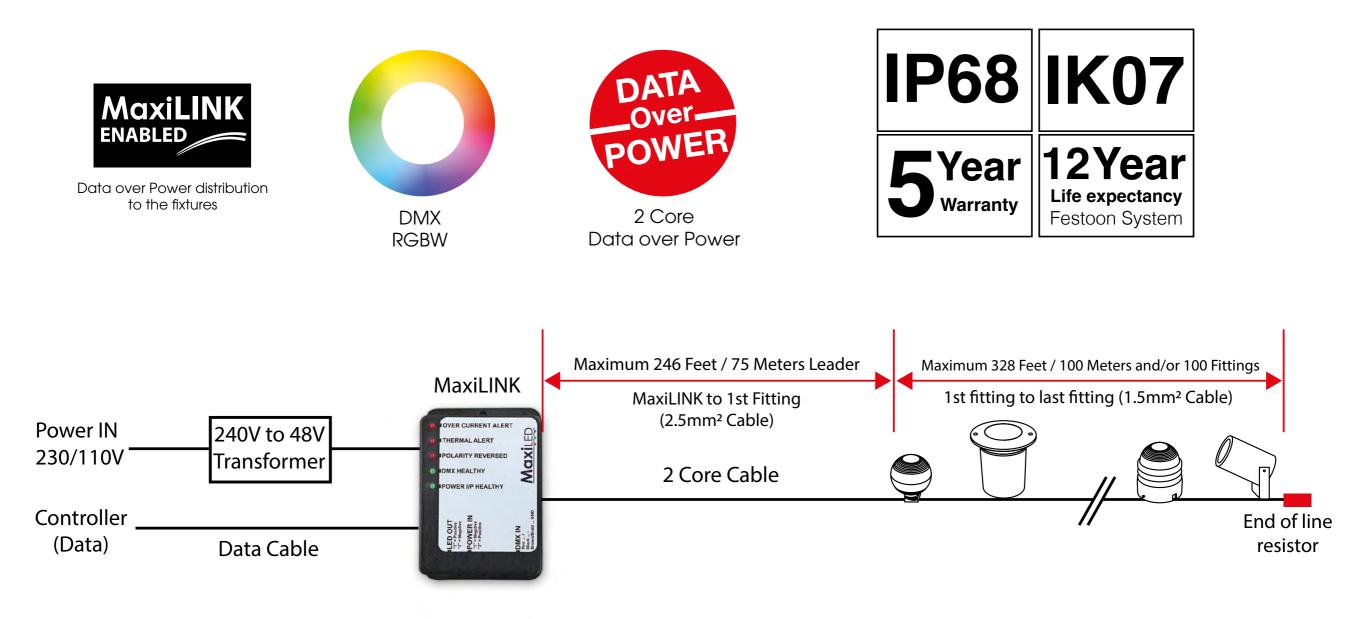

Technology

MaxiLED technology has enabled the company to evolve from festoon lighting. The logical way to control light, even DMX controllable light, is by utilising the electrical wires to send data, this is exactly what we developed and we called it **MaxiLINK**. Data over Power technology.

#### Data over Power

Our patented technology combines data over power allowing DMX Data to be sent down the same line as the power. This eliminates the need for an additional data cable to be installed, resulting in HUGE savings in installation times and drastically lowers the chances of water ingress issues.

# DMX wiring versus 2 Core wiring