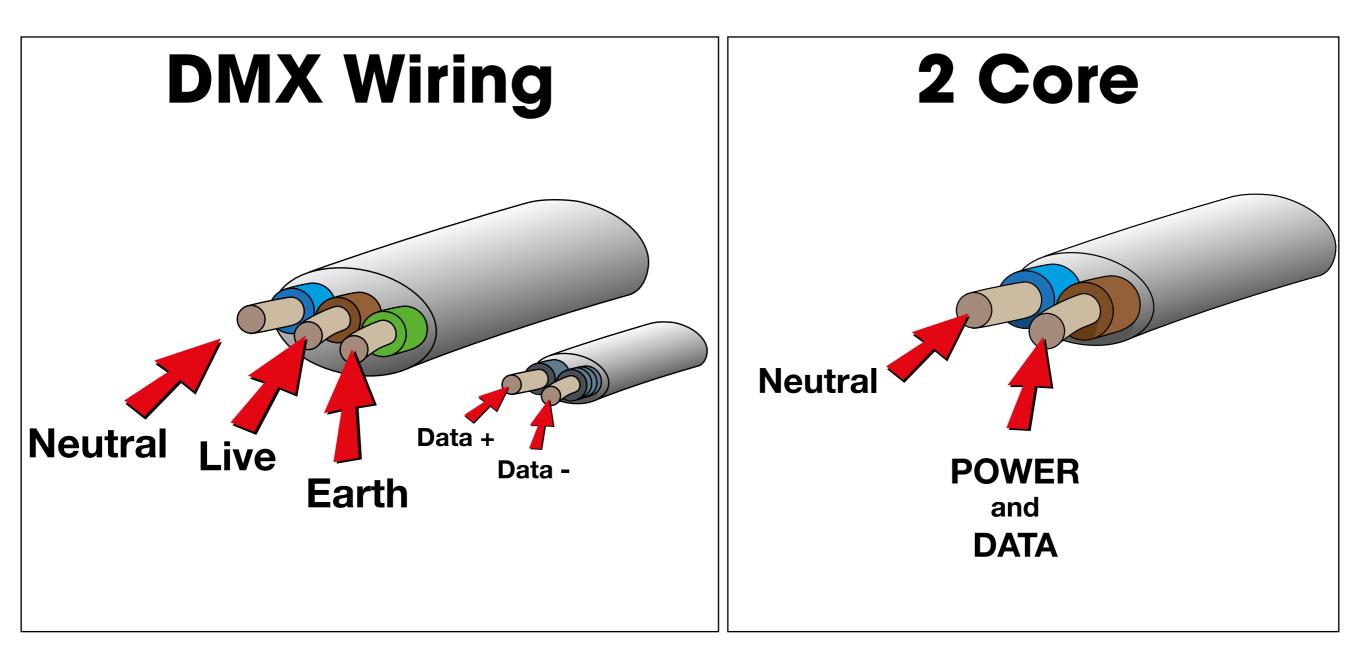

# DMX wiring versus 2 Core wiring

#### Data over Power

Our patented technology combines data over power allowing DMX Data to be sent down the same line as the power. This eliminates the need for an additional data cable to be installed, resulting in HUGE savings in installation times and drastically lowers the chances of water ingress issues.