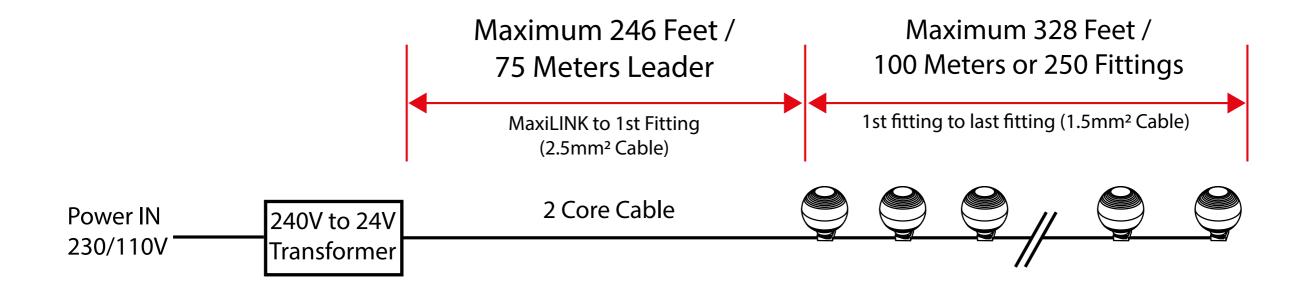

cle helmet screens. A strong and durable material.



#### Data over Power

Our patented technology combines data over power allowing DMX Data to be sent down the same line as the power. This eliminates the need for an additional data cable to be installed, resulting in HUGE savings in installation times and drastically lowers the chances of water ingress issues.



#### Warranty

We have tried and tested our product and are confident to offer a 5 year warranty



#### Life expectancy

Our festoon system have been tried and tested in some of the most harshest environments around the world. We have seen in excess of 12 years life expetancy on our festoon system.



# DMX wiring versus 2 Core wiring





# Unique selling points DMX RGBW Festoon





# Unique selling points Static Festoon







## **Blackpool Illuminations - England UK**





### **Oban Promenade - Scotland UK**





#### **Mumbles - Wales UK**





#### **Carlow - Ireland**





## **Saltburn Pier - England UK**





## **Bristol Tree - England UK**





## **Torquay Seafront - England UK**





## Sun City Casino - South Africa





## **Bognor Regis Seafront - England UK**





## MaxiLED Small globe Column Wrap





## **Oban Distillery - Scotland UK**





#### Falkirk Tunnel - Scotland UK





#### Wind Street - Wales UK





#### Eli Lilly - Indianapolis, USA





## **Global Distribution**

#### Distributors

Australia: Light Project Pty Ltd.

France: ADS Design.

Germany: Essert-Illuminationen

Iceland: Essert-Illuminationen

Ireland: Fantasy Lights

MENA/GCC Region: (Including Turkey & Turkic Republ