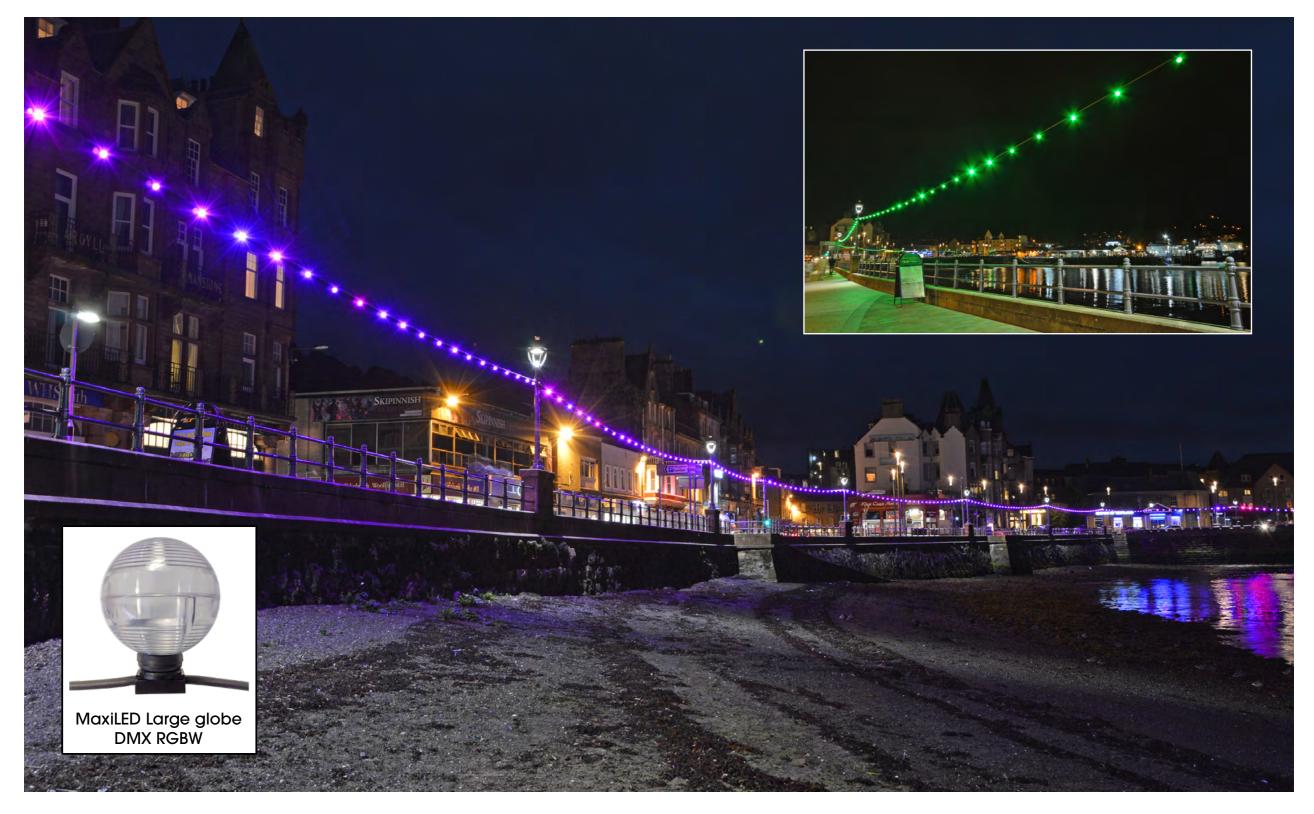

chnology combines data over power allowing DMX Data to be sent down the same line as the power. This eliminates the need for an additional data cable to be installed, resulting in HUGE savings in installation times and drastically lowers the chances of water ingress issues.



#### Warranty

We have tried and tested our product and are confident to offer a 5 year warranty



#### Life expectancy

Our festoon system have been tried and tested in some of the most harshest environments around the world. We have seen in excess of 12 years life expetancy on our festoon system.



# DMX wiring versus 2 Core wiring





# Unique selling points DMX RGBW Festoon





# Unique selling points Static Festoon







## **Blackpool Illuminations - England UK**





### **Oban Promenade - Scotland UK**





#### **Mumbles - Wales UK**





#### **Carlow - Ireland**





## **Saltburn Pier - England UK**





## **Bristol Tree - England UK**





## **Torquay Seafront - England UK**





## Sun City Casino - South Africa





## **Bognor Regis Seafront - England UK**





## MaxiLED Small globe Column Wrap





## **Oban Distillery - Scotland UK**





#### Falkirk Tunnel - Scotland UK





#### Wind Street - Wales UK





#### Eli Lilly - Indianapolis, USA





## **Global Distribution**

#### Distributors

Australia: Light Project Pty Ltd.

France: ADS Design.

Germany: Essert-Illuminationen

Iceland: Essert-Illuminationen

Ireland: Fantasy Lights

MENA/GCC Region: (Including Turkey & Turkic Republics) LITE Ltd.

Netherlands: Q CAT Lighting

New Zealand: Energy Light Ltd.

South East Asi